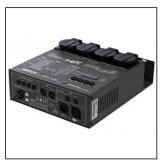

# dimmer MPX-405

5231

4 channels

DMX / MIDI

16 programs

single channel control

4 channel DMX / MIDI dimmer pack. It is equipped with 16 built-in programs and can control and dim up to 4 channels separately by DMX or MIDI. Additionally this case can be used in manual mode.

#### Connections

Current in Schutzko
Current out 4x Schutzko
XLR in/out 3pol
Input 1 Midi in/thru