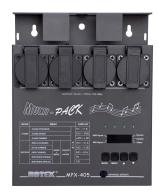

# dimmer MPX-405

5231

4 channels

DMX / MIDI

16 programs

single channel control

4 channel DMX / MIDI dimmer pack. It is equipped with 16 built-in programs and can control and dim up to 4 channels separately by DMX or MIDI. Additionally this case can be used in manual mode.

#### Connections

Current in Schutzko
Current out 4x Schutzko
XLR in/out 3pol
Input 1 Midi in/thru